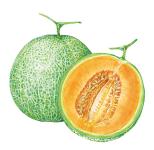

# Yubari melon seed oil (Melon seed oil)

A cold-pressed vegetable oil extracted from the seeds that are discarded during the processing of Hokkaido's famous Yubari melons. It contains linoleic acid, oleic acid, palmitic acid and other such skin care ingredients to maintain a good balance between skin moisture and oil.

#### ITRIM Concept Ingredients

- Melissa officinalis leaf oil
   Yubari melon seed oil
   (Melon seed oil)
- ·Loquat leaf extract