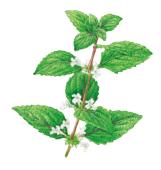

### Loquat flower extract

An extract obtained from loquat flowers of the Rosaceae family that blooms beautiful white and pale-yellow flowers. Calms and moisturize the skin.

Elemi oil (Canarium commune Extract)

#### Face Care Concept Ingredients

- Loquat flower extract
   Elemi oil (Canarium commune extract)
- ·Alkanna root extract