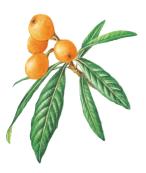

#### Loquat leaf extract

An extract obtained from loquat leaves cultivated in Nagasaki, which is famous for its Mogi loquats. An ingredient that has been used since ancient times to make tea for good health. It contains aromatic terpenoids and tannins, which are known for their astringent, moisturizing, and many other properties.

#### ITRIM Concept Ingredients

- Melissa officinalis leaf oil
   Yubari melon seed oil
   (Melon seed oil)
- ·Loquat leaf extract